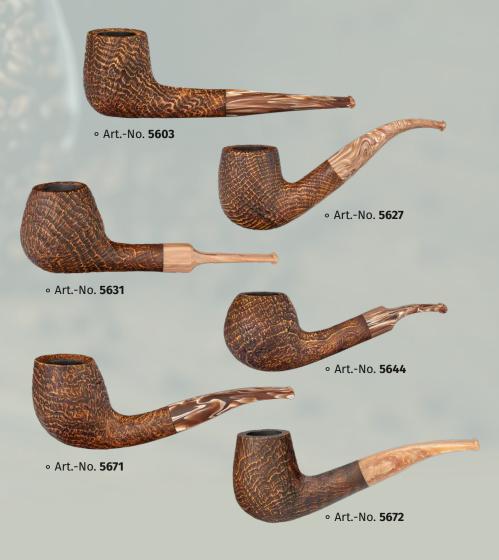

# dante

The **Dante** series creates an **aesthetic bond** with people who love a cup of good coffee. With its sandblasted finish and mottled brown mouthpiece, it captures the subtle flavours and nuances of a premium coffee. Like a cup of freshly brewed cappuccino, the Dante is presented in **six different shapes** as a journey through the diverse world of pure indulgence.

The new Dante series emphasises the artistic aspect of tobacco enjoyment. The **sandblasted surface** ensures that the pipe **feels pleasant in your hand**. Meanwhile, the bicolour look of the matt mouthpiece reflects the elegance of a perfect cappuccino. Experience the harmonious synergy of tobacco and coffee in every puff of the Dante, a tribute to the fine **pleasures of smoking** and coffee.