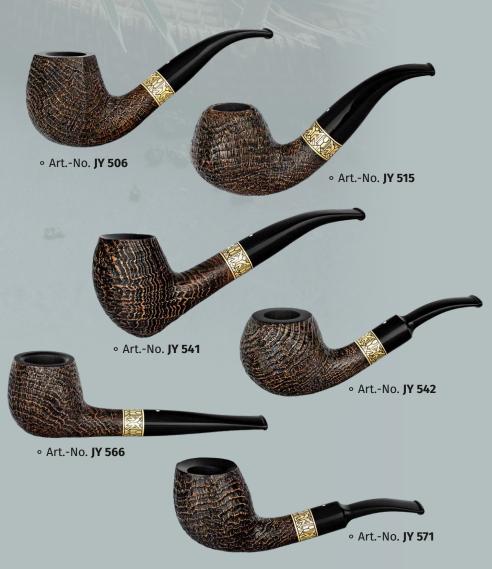

# JUCAN®

**JCAN** by **VAUEN** 

WHITE DOT QUALITY The new **Jay white dot series** pairs perfectly with a vodka martini for an all-round sophisticated experience. The smooth finish, paired with a brass ring bearing an **engraved 1920s design**, is reminiscent of the glamorous cocktail bars of **the Roaring Twenties**. This pipe is an **artistic statement** that captures the timeless elegance of a vodka martini and beckons you to smoke your favourite tobacco in style.

The **six different shapes** offer variety and individuality. Enjoy your vodka martini in style, accompanied by the Jay, which bridges the gap between the timeless cocktail and the art of tobacco tradition.

• Art.-No. JY 106

• Art.-No. **JY 115** 

• Art.-No. **JY 141** 

• Art.-No. **JY 142** 

• Art.-No. **JY 166** 

8 WHITE DOT QUALITY

The **sandblasted finish** of our **Jay** model sets a gentle tone to soothe the soul of tea lovers. The brass ring with a hint of vintage glamour gives this pipe a **touch of nostalgia** reminiscent of cosy tea ceremonies. Like a perfect tea caressing your senses, the Jay exudes a soothing elegance.