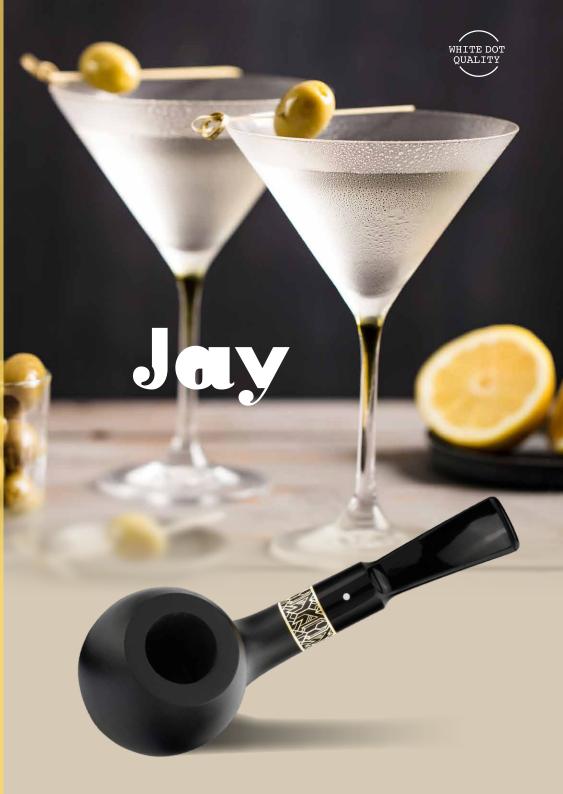

# JUCAN®

**JCAN** by **VAUEN** 

WHITE DOT QUALITY The new **Jay white dot series** pairs perfectly with a vodka martini for an all-round sophisticated experience. The smooth finish, paired with a brass ring bearing an **engraved 1920s design**, is reminiscent of the glamorous cocktail bars of **the Roaring Twenties**. This pipe is an **artistic statement** that captures the timeless elegance of a vodka martini and beckons you to smoke your favourite tobacco in style.

The **six different shapes** offer variety and individuality. Enjoy your vodka martini in style, accompanied by the Jay, which bridges the gap between the timeless cocktail and the art of tobacco tradition.