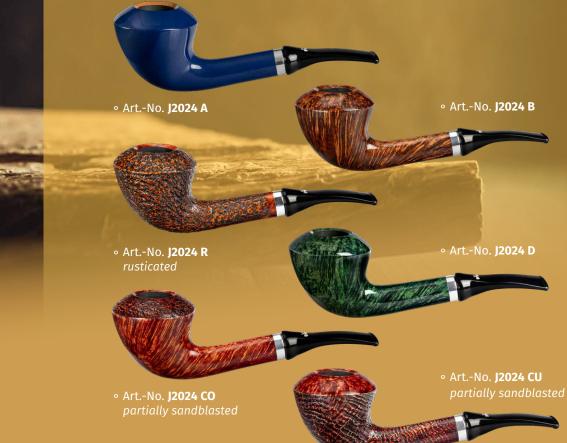

### PIPE OF THE YEAR 2024

With an artfully crafted design language for true afficionados, the **2024 pipe of the year** rounds off your distinguished smoking experience with an exquisite whisky pairing. With its **sleek stem**, a striking bowl with an implied conical shape and a tobacco chamber that is rounded at the bottom, this pipe epitomises the **delightful harmony of pipe smoking**.

The elegant stem and the curved lines of this unique model are perfectly reflected in the interior of a stylish whisky glass. The **highly polished**, **silver-coloured ring and the crossed pipes made of sterling silver** add an elegant accent, while the raised mouthpiece emphasises the refined design.

The 2024 pipe of the year thus becomes a **visual experience** that combines the art of tobacco delight with the finesse of a high-quality whisky. Select your favourite from the **fascinating designs** and let this unique pipe whisk you away to a year full of sensual moments of pure delight – **exclusive**, **limited and individually numbered**.