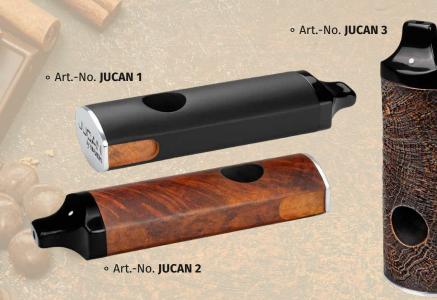

## FELIX

VAUEN

VAUEN

Innovation meets craftsmanship. The name JUCAN® represents a new category in the delightful world of smoking. With the development of modern shapes and useful features, our JUCAN® model succeeds in setting amazing accents. A new kind of smoking instrument, perfect for alternative indulgence on the go.

Like a piece of chocolate, it stimulates the senses. Slow down for a moment, collect yourself and savour the moment.

Available in **three white dot versions** (matt black, matt brown and black/brown sandblasted), it seduces with its purist elegance. Our JUCAN® is not only a visual highlight, but also **technically remarkable**. There is **space inside for an additional filter** and an extra portion of tobacco. The **integrated tamper** makes the JUCAN® an all-inclusive package with an 'all-round carefree' character. Suitable for our 6 mm Dr. Perl junior activated charcoal filters for an **authentic flavour profile**.

JUCAN<sup>®</sup>, our alternative smoking device, comes with exclusive **aluminium outdoor packaging** that is not only **waterproof** but also **odour-proof**. Perfect for adventurers and globetrotters, **every day and everywhere**.