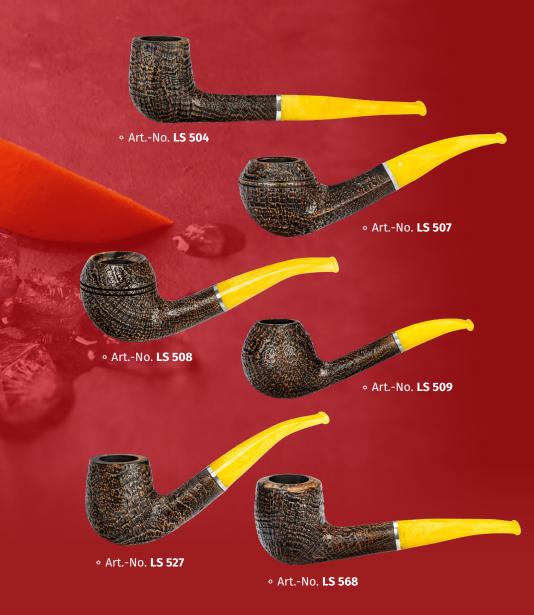

Our **Lessing pipe without filter** features a yellow mouthpiece that embodies style and ensures an **unfiltered smoking experience.** As the proud bearer of the **white dot**, it comes in a **sandblasted finish** with **six** different bowl shapes.

In addition to giving the pipe a striking appearance, the yellow mouthpiece also creates a visual link to the characteristic colour of the Negroni cocktail. The Lessing white dot series thus becomes an **accessory** that not only celebrates the art of smoking, but also the enjoyment of the famous drink.